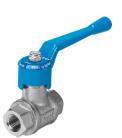

## **Data sheet**

| Feature                    | Value                                                  |
|----------------------------|--------------------------------------------------------|
| Type code                  | QH                                                     |
| Valve function             | 2/2 bistable                                           |
| Pneumatic connection 1     | G3/8                                                   |
| Pneumatic connection 2     | G3/8                                                   |
| Actuation type             | Manual                                                 |
| Type of mounting           | Line installation                                      |
| Standard nominal flow rate | 7500 l/min                                             |
| Nominal width              | 10 mm                                                  |
| Ambient temperature        | -20 °C 180 °C                                          |
| Housing material           | Brass                                                  |
| Operating medium           | Compressed air as per ISO 8573-1:2010 [7:-:-]<br>Water |
| Sealing principle          | Soft                                                   |

| Feature                                  | Value                                                              |
|------------------------------------------|--------------------------------------------------------------------|
| Structural design                        | Ball valve                                                         |
| Symbol                                   | 00991458                                                           |
| Nominal pressure of fitting PN           | 30                                                                 |
| Information on operating and pilot media | Operation with oil lubrication possible (required for further use) |